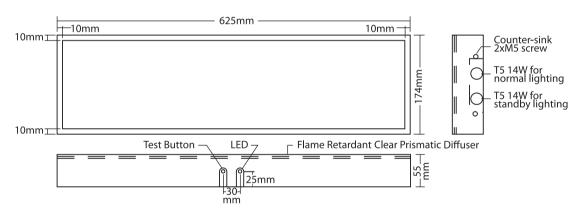

## Description

A surface mounting emergency lighting panel designed to suit the environment of the exit corridor of the shopping centers, hotels and offices. The lighting panel is made of GMS housing with white powder coating and flame retardant clear prismatic diffuser. The lighting panel is more elegant than the traditional lighting batten at commercial area. The whole emergency luminaire has passed the 850°C hot wire test of BS EN 60598-2-22 and FSD PPA 104A (4th Revision) standard.

## **Technical Data**

| Model                               | Panel-T5-14-N2                                                           |
|-------------------------------------|--------------------------------------------------------------------------|
| Suitable Tubes                      | T5 14Wx2 (One for Normal Lighting/ One for Standby Lighting)             |
| Emergency Output                    | 750 lumens                                                               |
| Discharge Duration                  | 2 Hours                                                                  |
| Battery                             | Sealed Ni-cd High Temperature Rechargeable Battery<br>12V 2.2Ah          |
| Line Voltage                        | A/C 220V~240V +6%, -10% 50Hz                                             |
| Low Voltage<br>Discharge Protection | Electronic Protection for approximate 1V per cell                        |
| Operating Temperature               | 0°C - 50°C                                                               |
| Transfer Time                       | < 0.3 Second                                                             |
| Recharge Period                     | 12 Hours                                                                 |
| Compliance                          | BS EN 60598-2-22, BS EN 61347-2-7, BS 5266-1, FSD PPA 104A (4™ Revision) |