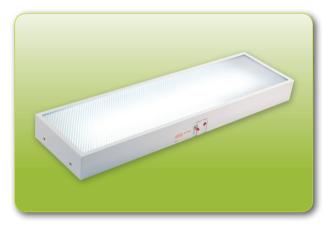

## Description

A surface mounting emergency lighting panel designed to suit the environment of the exit corridor of the shopping centers, hotels and offices. The lighting panel is made of GMS housing with white powder coating and flame retardant clear prismatic diffuser. The lighting panel is more elegant than the traditional lighting batten at commercial area. The whole emergency luminaire has passed the 850°C hot wire test of BS EN 60598-2-22 and FSD PPA 104A (4th Revision) standard.

"CRYSTALITE" Cat. Panel-T5-14-N2