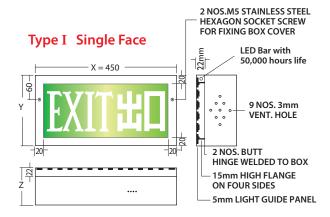

## AC & DC operated LED Driver are certified by BSI with Kitemark Approval

| AC Model          | Dimension (mm) |     |    | Description                                                |
|-------------------|----------------|-----|----|------------------------------------------------------------|
|                   | Х              | Y   | Z  | Description                                                |
| CX-LED-8-B-I-AC   | 450            | 180 | 70 | Single-face Exit Sign + AC operated LED Driver             |
| CX-LED-8-BD-I-AC  | 450            | 180 | 90 | Double-face Exit Sign + AC operated LED Driver             |
| CX-LED-8-B-IV-AC  | 610            | 180 | 70 | Single-face Directional Exit Sign + AC operated LED Driver |
| CX-LED-8-BD-IV-AC | 610            | 180 | 90 | Double-face Directional Exit Sign + AC operated LED Driver |

| DC Model          | Dimension (mm) |     |    | Description                                                     |
|-------------------|----------------|-----|----|-----------------------------------------------------------------|
|                   | Х              | Y   | Z  | Description                                                     |
| CX-LED-8-B-I-DC   | 450            | 180 | 70 | Single-face Exit Sign + AC & DC operated LED Driver             |
| CX-LED-8-BD-I-DC  | 450            | 180 | 90 | Double-face Exit Sign + AC & DC operated LED Driver             |
| CX-LED-8-B-IV-DC  | 610            | 180 | 70 | Single-face Directional Exit Sign + AC & DC operated LED Driver |
| CX-LED-8-BD-IV-DC | 610            | 180 | 90 | Double-face Directional Exit Sign + AC & DC operated LED Driver |