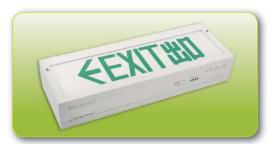

# "HOUSING LED" SERIES NEW GENERATION "房屋署"系列

This series of LED exit sign boxes are design for Hong Kong Housing Authority. The box is constructed by 1mm thick GMS sheet.



"CRYSTALITE" Cat. CX-LED-8-B-I-DC



"CRYSTALITE" Cat. CX-LED-8-BD-IV-DC



#### **LEGEND**

MODIFIED GARAMOND











#### **LEGEND**

MODIFIED GARAMOND









### **Technical Data**

## AC & DC operated LED Driver are certified by BSI with Kitemark Approval



| AC Model          | Dimension (mm) |     |    | Description                                                |
|-------------------|----------------|-----|----|------------------------------------------------------------|
|                   | Х              | Y   | Z  | Description                                                |
| CX-LED-8-B-I-AC   | 450            | 180 | 70 | Single-face Exit Sign + AC operated LED Driver             |
| CX-LED-8-BD-I-AC  | 450            | 180 | 90 | Double-face Exit Sign + AC operated LED Driver             |
| CX-LED-8-B