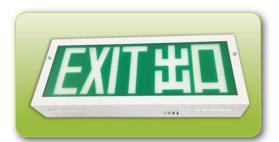

# "HOUSING LED" SERIES NEW GENERATION "房屋署"系列

This series of LED exit sign boxes are design for Hong Kong Housing Authority. The box is constructed by 1mm thick GMS sheet.

"CRYSTALITE" Cat. CX-LED-8-B-I-DC