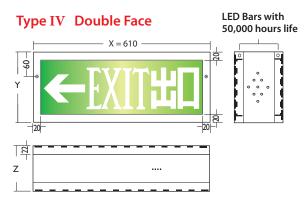

"CRYSTALITE" Cat. CX-LED-8-BD-IV-DC

| DC Model          | Dimension (mm) |     |    | Description                                                     |
|-------------------|----------------|-----|----|-----------------------------------------------------------------|
|                   | Х              | Y   | Z  | Description                                                     |
| CX-LED-8-B-I-DC   | 450            | 180 | 70 | Single-face Exit Sign + AC & DC operated LED Driver             |
| CX-LED-8-BD-I-DC  | 450            | 180 | 90 | Double-face Exit Sign + AC & DC operated LED Driver             |
| CX-LED-8-B-IV-DC  | 610            | 180 | 70 | Single-face Directional Exit Sign + AC & DC operated LED Driver |
| CX-LED-8-BD-IV-DC | 610            | 180 | 90 | Double-face Directional Exit Sign + AC & DC operated LED Driver |