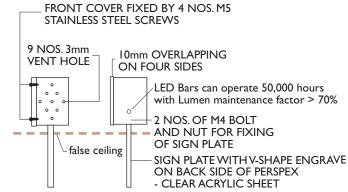

## Description

A new LED exit sign Plate is specially designed for the projects of Hong Kong Housing Authority. The box is made of 1mm thick GMS sheet.

"CRYSTALITE" Cat. CX-LED-8-P-DC

## AC & DC operated LED Driver are certified by BSI with Kitemark Approval

| Model          | Туре  | Dimension (mm)                             | Description                                         |
|----------------|-------|--------------------------------------------|-----------------------------------------------------|
| CX-LED-8-P-AC  | - III | Box : 450x110x75mm<br>Plate : 400x160x12mm | Single-face Exit Sign + AC operated LED Driver      |
| CX-LED-8-PD-AC |       |                                            | Double-face Exit Sign + AC operated LED Driver      |
| CX-LED-8-P-DC  |       |                                            | Single-face Exit Sign + AC & DC operated LED Driver |
| CX-LED-8-PD-DC |       |                                            | Double-face Exit Sign + AC & DC operated LED Driver |