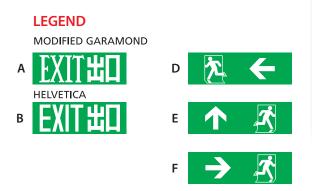

## "HOUSING LED" SERIES "房屋署"系列

## Description

A new LED exit sign Plate is specially designed for the projects of Hong Kong Housing Authority. The box is made of 1mm thick GMS sheet.

"CRYSTALITE" Cat. CX-LED-8-P-DC