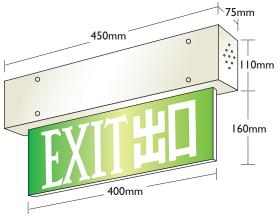

## AC & DC operated LED Driver are certified by BSI with Kitemark Approval

| Model          | Туре  | Dimension (mm)                             | Description                                         |
|----------------|-------|--------------------------------------------|-----------------------------------------------------|
| CX-LED-8-P-AC  | - III | Box : 450x110x75mm<br>Plate : 400x160x12mm | Single-face Exit Sign + AC operated LED Driver      |
| CX-LED-8-PD-AC |       |                                            | Double-face Exit Sign + AC operated LED Driver      |
| CX-LED-8-P-DC  |       |                                            | Single-face Exit Sign + AC & DC operated LED Driver |
| CX-LED-8-PD-DC |       |                                            | Double-face Exit Sign + AC & DC operated LED Driver |