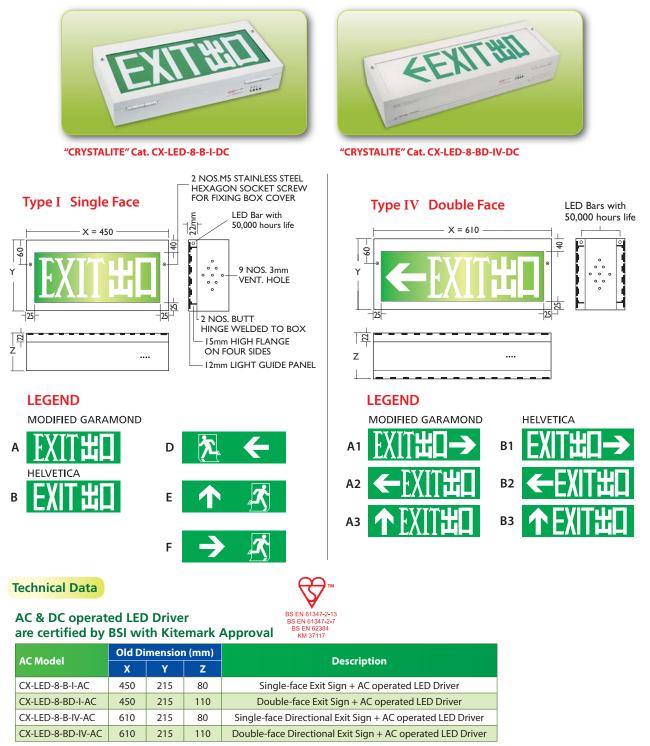

## "HOUSING LED" SERIES OLD GENERATION "房屋署"系列

This series of LED exit sign boxes are design for Hong Kong Housing Authority. The box is constructed by 1mm thick GMS sheet.

| DC Model          | Old Dimension (mm) |     |     | Description                                                     |
|-------------------|--------------------|-----|-----|-----------------------------------------------------------------|
|                   | Х                  | Y   | Z   | Description                                                     |
| CX-LED-8-B-I-DC   | 450                | 215 | 80  | Single-face Exit Sign + AC & DC operated LED Driver             |
| CX-LED-8-BD-I-DC  | 450                | 215 | 110 | Double-face Exit Sign + AC & DC operated LED Driver             |
| CX-LED-8-B-IV-DC  | 610                | 215 | 80  | Single-face Directional Exit Sign + AC & DC operated LED Driver |
| CX-LED-8-BD-IV-DC | 610                | 215 | 110 | Double-face Directional Exit Sign + AC & DC operated LED Driver |