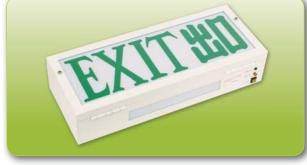

## "HOUSING" SERIES

New Generation

"房屋署"系列 — 出路箱 — TYPE I & IV

This series of exit sign boxes are tailor-made to Hong Kong Housing Authority. The box is constructed by 1mm thick GMS sheet.

"CRYSTALITE" Cat. CX-8-B-I

20 20

HELVETICA

CRYSTALITE" Cat. CX-8-BD-IV