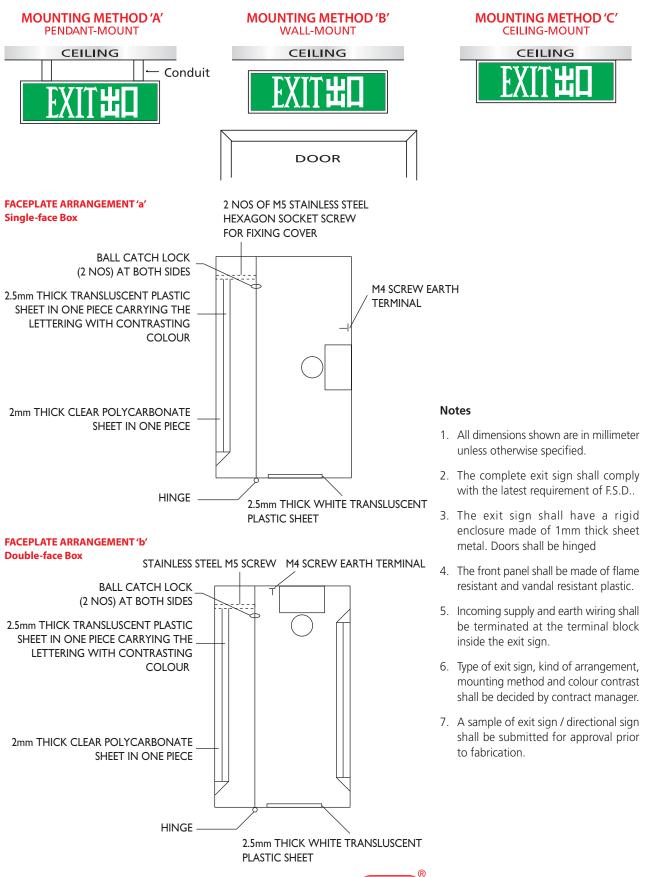

## "HOUSING" SERIES

New Generation

"房屋署"系列 — 出路箱 — TYPE I & IV

This series of exit sign boxes are tailor-made to Hong Kong Housing Authority. The box is constructed by 1mm thick GMS sheet.

"CRYSTALITE" Cat. CX-8-B-I

## "HOUSING" SERIES

New Generation "房屋署"系列 — 出路箱 — TYPE I & IV