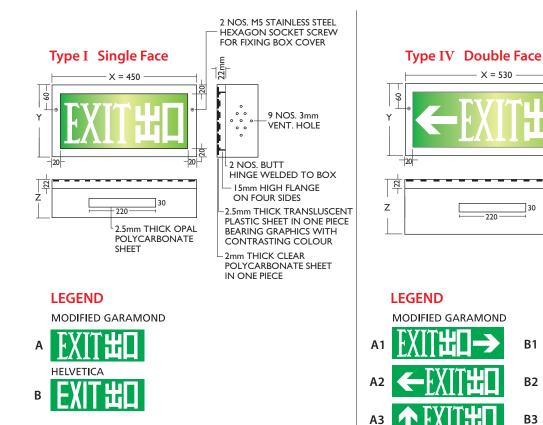

## "HOUSING" SERIES

New Generation

"房屋署"系列 — 出路箱 — TYPE I & IV

This series of exit sign boxes are tailor-made to Hong Kong Housing Authority. The box is constructed by 1mm thick GMS sheet.

"CRYSTALITE" Cat. CX-8-B-I

## **Technical Data**

| Model      | Туре | Dimension (mm) |     |     | Description                                          |
|------------|------|----------------|-----|-----|------------------------------------------------------|
|            |      | Х              | Y   | Z   | Description                                          |
| CX-8-B-I   | Ι    | 450            | 180 | 95  | Single-face, 1 piece of 300mm 8W fluorescent fitting |
| CX-8-BD-I  | Ι    | 450            | 180 | 150 | Double-face, 1 piece of 300mm 8W fluorescent fitting |
| CX-8-B-IV  | IV   | 530            | 180 | 95  | Single-face, 1 piece of 300mm 8W fluorescent fitting |
| CX-8-BD-IV | IV   | 530            | 180 | 150 | Double-face, 1 piece of 300mm 8W fluorescent fitting |

## "HOUSING" SERIES

New Generation "房屋署"系列 — 出路箱 — TYPE I & IV