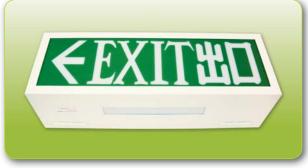

## "HOUSING" SERIES

New Generation

"房屋署"系列 — 出路箱 — TYPE I & IV

This series of exit sign boxes are tailor-made to Hong Kong Housing Authority. The box is constructed by 1mm thick GMS sheet.



"CRYSTALITE" Cat. CX-8-B-I



20 20

HELVETICA

CRYSTALITE" Cat. CX-8-BD-IV



## **Technical Data**

| Model      | Туре | Dimension (mm) |     |     | Description                                          |
|------------|------|----------------|-----|-----|------------------------------------------------------|
|            |      | Х              | Y   | Z   | Description                                          |
| CX-8-B-I   | Ι    | 450            | 180 | 95  | Single-face, 1 piece of 300mm 8W fluorescent fitting |
| CX-8-BD-I  | Ι    | 450            | 180 | 150 | Double-face, 1 piece of 300mm 8W fluorescent fitting |
| CX-8-B-IV  | IV   | 530            | 180 | 95  | Single-face, 1 piece of 300mm 8W fluorescent fitting |
| CX-8-BD-IV | IV   | 530            | 180 | 150 | Double-face, 1 piece of 300mm 8W fluore