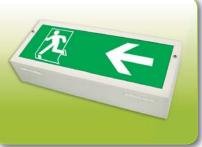

"CRYSTALITE" Cat. CX-8-B-II 1x8W, emergency exit sign box, single face, directional sign

"CRYSTALITE" Cat. CX-8-BD-II 1x8W, emergency exit sign box, double face, directional sign

## **Technical Data**

| Model      | Туре | Dimension (mm) |     |     | Description                                          |
|------------|------|----------------|-----|-----|------------------------------------------------------|
|            |      | Х              | Y   | Z   | Description                                          |
| CX-8-B-II  | II   | 450            | 180 | 95  | Single-face, 1 piece of 300mm 8W fluorescent fitting |
| CX-8-BD-II | II   | 450            | 180 | 150 | Double-face, 1 piece of 300mm 8W fluorescent fitting |