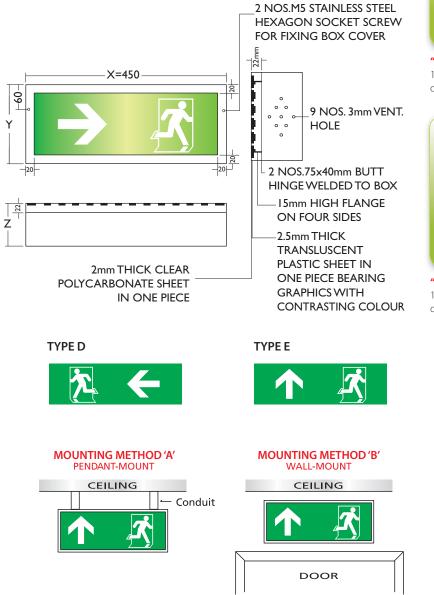

## "HOUSING" SERIES

New Generation "房屋署"系列 — 方向指示牌 — TYPE II

## Description

A new design of directional sign for Hong Kong Housing Authority which is made of 1mm thick GMS in order to improve the safety standard. The escape route directional sign will be installed in case the exit sign cannot be clearly visible from normally occupied part of premises.

"CRYSTALITE" Cat. CX-8-B-II 1x8W, emergency exit sign box, single face, directional sign

"CRYSTALITE" Cat. CX-8-BD-II 1x8W, emergency exit sign box, double face, directional sign

## **Technical Data**

| Model      | Туре | Dimension (mm) |     |     | Description                                          |
|------------|------|----------------|-----|-----|------------------------------------------------------|
|            |      | Х              | Y   | Z   | Description                                          |
| CX-8-B-II  | II   | 450            | 180 | 95  | Single-face, 1 piece of 300mm 8W fluorescent fitting |
| CX-8-BD-II | II   | 450            | 180 | 150 | Double-face, 1 piece of 300mm 8W fluorescent fitting |