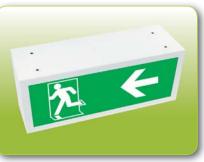

"CRYSTALITE" Cat. CX-8-B-II 1x8W, emergency exit sign box, single face, directional sign

"CRYSTALITE" Cat. CX-8-BD-II 1x8W, emergency exit sign box, double face, directional sign

## **Technical Data**

| Model      | Туре | Dimension (mm) |     |     | Description                                          |
|------------|------|----------------|-----|-----|------------------------------------------------------|
|            |      | Х              | Y   | Z   | Description                                          |
| CX-8-B-II  | II   | 450            | 180 | 95  | Single-face, 1 piece of 300mm 8W fluorescent fitting |
| CX-8-BD-II | II   | 450            | 180 | 150 | Double-face, 1 piece of 300mm 8W fluorescent fitting |