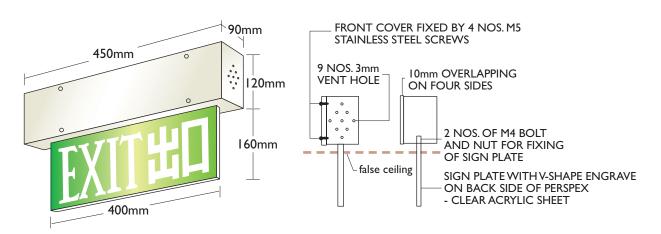

## **Technical Data**

| Model   | Туре | Dimension (mm)                             | Description                                          |
|---------|------|--------------------------------------------|------------------------------------------------------|
| CX-8-P  | III  | Box : 450x120x90mm<br>Plate : 400x160x12mm | Single-face, 1 piece of 300mm 8W fluorescent fitting |
| CX-8-PD | III  | Box : 450x120x90mm<br>Plate : 400x160x12mm | Double-face, 1 piece of 300mm 8W fluorescent fitting |